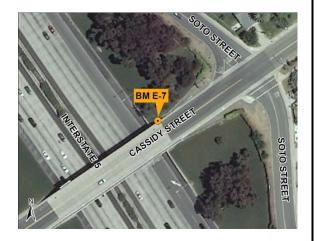

## Location:

FOUND BRASS DISC IN NORTHEASTERLY CORNER CONCRETE BRIDGE DECK, NOW STAMPED "COS BM E-7," AT CASSIDY STREET OVERPASS OF I-5 FWY (PER BOOK 162 PAGE 41, EL. = 98.44').