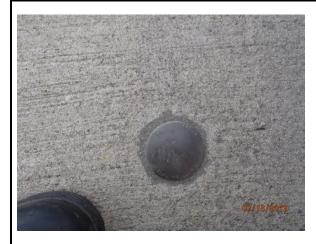

## Location:

FOUND BRASS DISC IN NORTHEASTERLY CORNER CONCRETE BRIDGE DECK, NOW STAMPED "COS BM E-7," AT CASSIDY STREET OVERPASS OF I-5 FWY (PER BOOK 162 PAGE 41, EL. = 98.44').